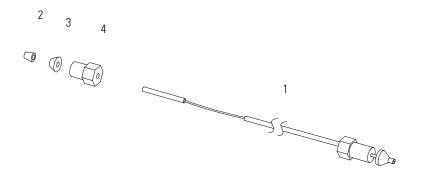

## **Accessory Kit**

This kit contains some accessories and tools needed for the installation and repair of the column compartment.

Table 13 Accessory Kit Parts Listing

| ltem | Description                                                                                   | <b>HP Part Number</b> |
|------|-----------------------------------------------------------------------------------------------|-----------------------|
|      | Accessory kit                                                                                 | G1316-68705           |
|      | Column identification tag (blank) for re-ordering use (pack of 3)                             | 5062-8588             |
|      | ESD wrist strap                                                                               | 9300-1408             |
|      | Column clip, quantity=2, for re-order use (pack of 6)                                         | 5063-6526             |
| 1    | Capillary column-heat exchanger 70 mm lg, 0.17 i.d. (not assembled) contains items 2, 3 and 4 | G1316-87300           |
| 2    | Ferrule front SST, quantity=2                                                                 | 0100-0043             |
| 3    | Ferrule back SST, quantity=2                                                                  | 0100-0044             |
| 4    | Fitting SST, quantity=2                                                                       | 79814-22406           |

Figure 38 Capillary (Column-Heat Exchanger) Parts